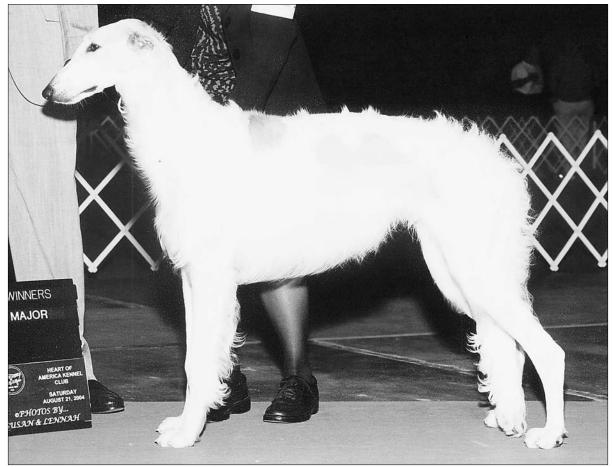

## Blackmoor Samwise at Konza

11/10/2003 Breeder(s): Debbie Stidham & Karen Wilkin Male White & Gold Kay & Paul Cassella 1211 Roever Road Manhattan, KS 66503 785-539-1348; konzaborzoi@cox.net

Twelve points including a 4-pt. major garnered before 12 months of age. Full dentition, scissors bite with balanced movement. Sam and his brother Blackmoor Aragorn are posted on Blackmoor website. Watch for them as they mature.